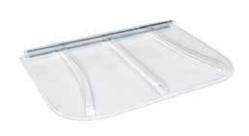

# **UNIVERSAL COVER**

| MODEL #  | WIDTH | PROJECTION | HEIGHT | WEIGHT   |
|----------|-------|------------|--------|----------|
| 4438UNV  | 44''  | 38"        | 2-1/2" | 11.0 lbs |
| 5338UNV* | 53''  | 38"        | 2-1/2" | 14.0 lbs |