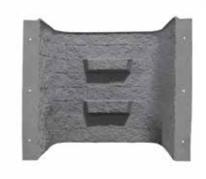

# **BLOCK-TEX (SANDSTONE)**

| MODEL #   | WIDTH | PROJECTION | HEIGHT | WEIGHT   |
|-----------|-------|------------|--------|----------|
| MW5036-48 | 50''  | 36"        | 48''   | 75.0 lbs |
| MW5036-60 | 50''  | 36"        | 60"    | 90.0 lbs |

# **BLOCK-TEX (SLATE)**

| MODEL #    | WIDTH | PROJECTION | HEIGHT | WEIGHT   |
|------------|-------|------------|--------|----------|
| MW5036-48G | 50"   | 36"        | 48''   | 75.0 lbs |
| MW5036-60G | 50"   | 36"        | 60''   | 90.0 lbs |