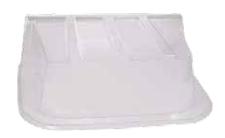

# **DOME COVER**

| MODEL #   | WIDTH | PROJECTION | HEIGHT | WEIGHT   |
|-----------|-------|------------|--------|----------|
| 4438DOME  | 44''  | 38"        | 16''   | 14.0 lbs |
| 5338DOME* | 53"   | 38''       | 16''   | 17.0 lbs |

\*Made to fit Block-Tex Egress Window Well

# **UNIVERSAL COVER**

| MODEL #  | WIDTH | PROJECTION | HEIGHT | WEIGHT   |
|----------|-------|------------|--------|----------|
| 4438UNV  | 44''  | 38"        | 2-1/2" | 11.0 lbs |
| 5338UNV* | 53''  | 38"        | 2-1/2" | 14.0 lbs |