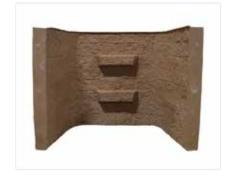

# **BLOCK-TEX (SANDSTONE)**

| MODEL #   | WIDTH | PROJECTION | HEIGHT | WEIGHT   |
|-----------|-------|------------|--------|----------|
| MW5036-48 | 50''  | 36"        | 48''   | 75.0 lbs |
| MW5036-60 | 50''  | 36"        | 60"    | 90.0 lbs |

# **BLOCK-TEX (SLATE)**

| MODEL #    | WIDTH | PROJECTION | HEIGHT | WEIGHT   |
|------------|-------|------------|--------|----------|
| MW5036-48G | 50"   | 36"        | 48''   | 75.0 lbs |
| MW5036-60G | 50"   | 36"        | 60''   | 90.0 lbs |