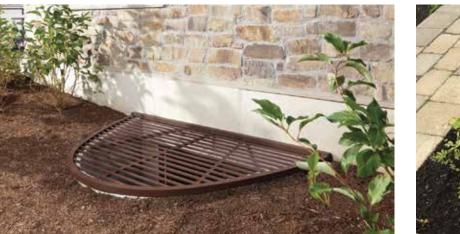

- Protects against accidental falls
- Provides ventilation for your basement
- Allows natural sunlight to reach your basement
- Engineered to hold up to 500 lbs.
- Fabricated of Aluminum-weighs only 20 lbs.
- Protected with earth tone powder coat paint
- Blends in with landscaping