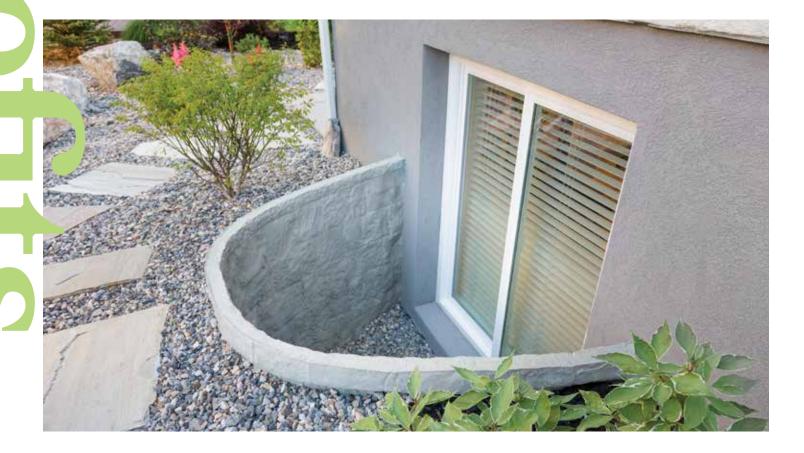

## Designed for Peace of Mind

Rockwell's 66 Series are egress compliant, the 42 Series is non-egress. With built-in steps, you will always know there's a safe and easy way to escape your basement.

## 3 Maximum Durability

Every window well is made of a one-piece rigid composite construction. Making them completely resistant to the elements. Whether it's water, frost, extreme temperature, rust, rot, or UV, your window well won't lose color, or deteriorate.

## Simple and Seamless Installation

Every window well weighs far less than their steel counterparts and is designed to mount perfectly to the foundation wall of your home.