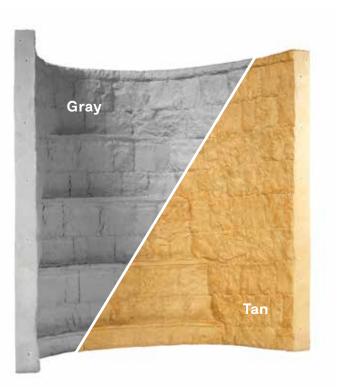

#### Inspired by Nature

Rockwell uses True Texture<sup>™</sup> to beautifully mimic stone, so the light source in your basement looks like a landscape instead of an industrial eyesore.