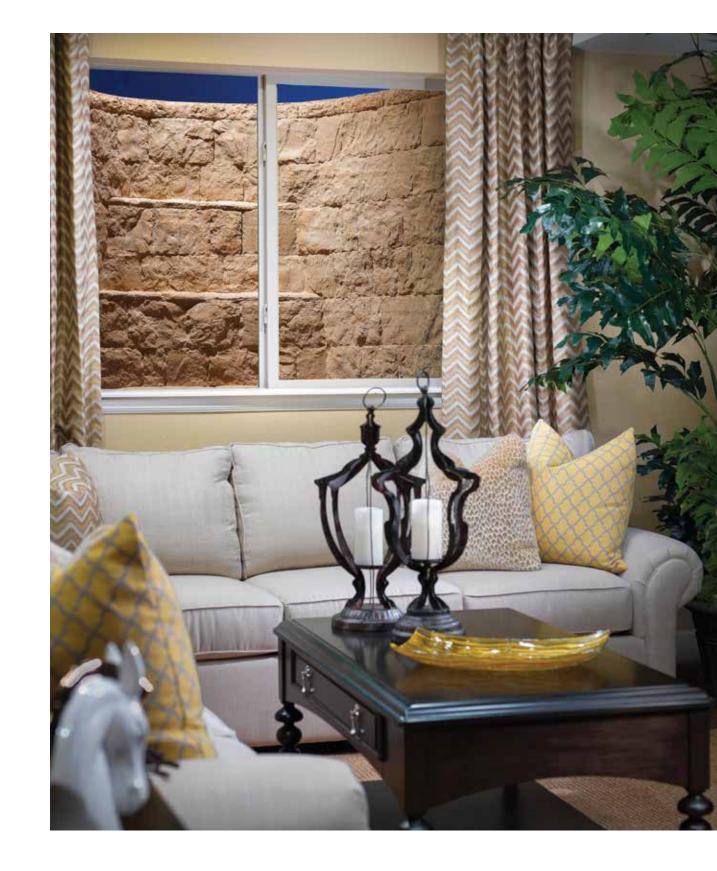

#### Inspired by Nature

Rockwell uses True Texture<sup>™</sup> to beautifully mimic stone, so the light source in your basement looks like a landscape instead of an industrial eyesore.