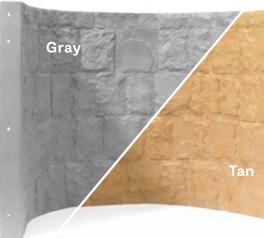

#### Inspired by Nature

Rockwell uses True Texture<sup>™</sup> to beautifully mimic stone, so the light source in your basement looks like a landscape instead of an industrial eyesore.